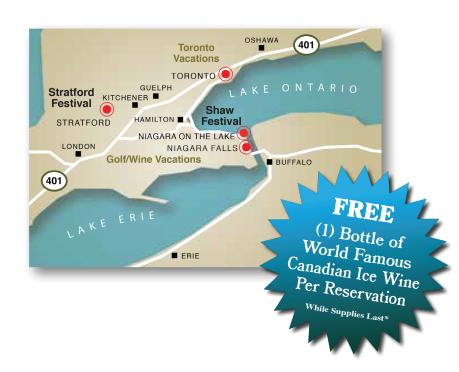

Travel Whenever You Wish, May to October!

Experience a very unique vacation: Shaw Festival in Niagara-on-the-Lake and The Stratford Festival in Stratford Ontario

# Niagara-on-the-Lake (Ontario's first capital)

Experience a mini "Colonial Williamsburg" in the heart of Canada's wine country just 18 km (11 miles) north of Niagara Falls. In 2014, Trip Advisor named Niagara-on-the-Lake as one of the top 10 destinations that their readers would like to visit in Canada. This historic village is home to the Shaw Festival Theatre, where the works of Bernard Shaw, musicals and comedies are presented.

The delightful town of Stratford Ontario, complete with the beautiful *Avon River*, with its famous swans, is the home of the *Stratford Festival*, the largest repertory theatre company in *North America*. Enjoy musical presentations, dramas and of course the works of *Shakespeare* at this world class theatre.